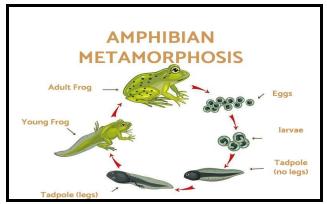

## **Metamorphosis**

Amphibians go through a huge change in their life called metamorphosis. Take a look at the picture below.

The adult frog and the tadpole look completely different! When they hatch from eggs, tadpoles swim around and spend all their time in the water. They have a tail and gills like a fish, but no legs. As they grow, so do their legs. Their tail gets smaller too. Then, one day they can hop onto dry land and breathe with lungs. As an adult, they can live in the water or on land.